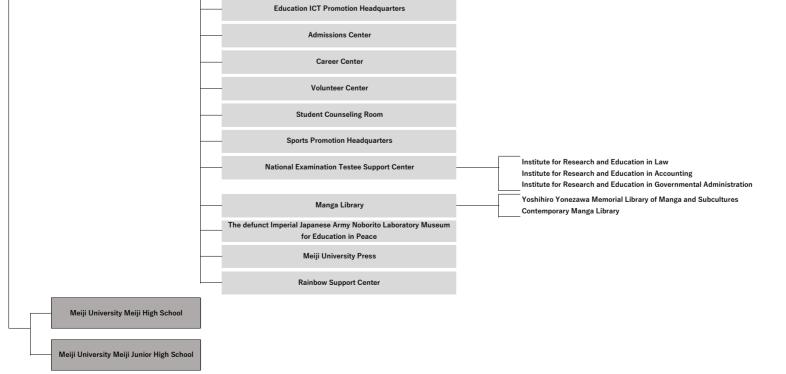

|                  |                  | School of Law                                                                          | Department of Law                                                                                             |                                                             |
|------------------|------------------|----------------------------------------------------------------------------------------|---------------------------------------------------------------------------------------------------------------|-------------------------------------------------------------|
|                  |                  | - School of Commerce                                                                   | Department of Commerce                                                                                        |                                                             |
|                  |                  |                                                                                        | Department of Political Science                                                                               |                                                             |
|                  |                  | - School of Political Science and Economics                                            | Department of Economics                                                                                       |                                                             |
|                  |                  |                                                                                        | Department of Local Governance Department of Literature                                                       |                                                             |
|                  |                  | School of Arts and Letters                                                             | Department of History and Geography                                                                           |                                                             |
|                  |                  |                                                                                        | Department of Psycho-Social Studies Department of Electronics and Bioinformatics                              |                                                             |
|                  | Meiji University | - School of Science and Technology                                                     | Department of Mechanical Engineering                                                                          |                                                             |
|                  |                  |                                                                                        | Department of Mechanical Engineering Informatics<br>Department of Architecture                                |                                                             |
|                  |                  |                                                                                        | Department of Applied Chemistry                                                                               |                                                             |
|                  |                  |                                                                                        | Department of Computer Science<br>Department of Mathematics                                                   |                                                             |
|                  |                  |                                                                                        | Department of Physics                                                                                         |                                                             |
|                  |                  | School of Agriculture                                                                  | Department of Agriculture Department of Agri-food and Environmental Policy                                    |                                                             |
|                  |                  |                                                                                        | Department of Agricultural Chemistry<br>Department of Life Sciences                                           |                                                             |
|                  |                  | Ochowie ( Business Administration                                                      | Department of Business Management                                                                             |                                                             |
|                  |                  | School of Business Administration                                                      | Department of Accounting<br>Department of Public Management                                                   |                                                             |
|                  |                  | - School of Information and Communication                                              | Department of Public Management Department of Information and Communication                                   |                                                             |
|                  |                  |                                                                                        |                                                                                                               |                                                             |
|                  |                  | <ul> <li>School of Global Japanese Studies</li> </ul>                                  | Department of Global Japanese Studies      Department of Mathematical Sciences Based on Modeling and Analysis |                                                             |
|                  |                  | <ul> <li>School of Interdisciplinary Mathematical Sciences</li> </ul>                  | Department of Frontier Media Science<br>Department of Network Design                                          |                                                             |
|                  |                  | - Graduate School                                                                      | Graduate School of Law                                                                                        |                                                             |
| Meiji University |                  |                                                                                        | Graduate School of Commerce<br>Graduate School of Political Science and Economics                             |                                                             |
| Educational      |                  |                                                                                        | Graduate School of Business Administration                                                                    |                                                             |
| Foundation       |                  |                                                                                        | Graduate School of Arts and Letters<br>Graduate School of Science and Technology                              |                                                             |
|                  |                  |                                                                                        | Graduate School of Agriculture                                                                                |                                                             |
|                  |                  |                                                                                        | Graduate School of Information and Communication<br>Graduate School of Humanities                             |                                                             |
|                  |                  |                                                                                        | Graduate School of Advanced Mathematical Sciences<br>Graduate School of Global Japanese Studies               |                                                             |
|                  |                  |                                                                                        | Graduate School of Global Governance                                                                          |                                                             |
|                  |                  | Professional Graduate School                                                           | Graduate School of Governance Studies<br>Graduate School of Global Business                                   |                                                             |
|                  |                  |                                                                                        | Graduate School of Professional Accountancy                                                                   |                                                             |
|                  |                  | Course for Secondary School Teachers                                                   | Juris Doctor Course                                                                                           |                                                             |
|                  |                  |                                                                                        |                                                                                                               |                                                             |
|                  |                  | Course for Prospective Museum Workers                                                  |                                                                                                               |                                                             |
|                  |                  | <ul> <li>Course for Prospective Adult and Community Education Workers</li> </ul>       |                                                                                                               |                                                             |
|                  |                  | Course for Certified Librarians                                                        |                                                                                                               |                                                             |
|                  |                  | Course for Teacher Librarians                                                          |                                                                                                               |                                                             |
|                  |                  | Organization for the Strategic Coordination of Research and<br>Intellectual Properties | Research Planning and Promotion Headquarters                                                                  | — Fundamental Research Institute Divisi                     |
|                  |                  |                                                                                        |                                                                                                               | Institute of Social Sciences<br>Institute of Humanities     |
|                  |                  |                                                                                        |                                                                                                               | Institute of Science and Techno                             |
|                  |                  |                                                                                        | ——— Research Extension and Intellectual Property Headquarters                                                 | Intellectual Properties Center<br>Research Extension Center |
|                  |                  |                                                                                        | Meiji Institute for Advanced Study of Mathematical Sciences                                                   |                                                             |
|                  |                  |                                                                                        | Meiji University International Institute for Bio-Resource Research                                            |                                                             |
|                  |                  |                                                                                        | ——— Meiji University Research Institute for the History of Global Arms Transfer                               |                                                             |
|                  |                  |                                                                                        | —— Meiji University International Institute for Materials with Life Functions                                 |                                                             |
|                  |                  |                                                                                        | ——— Meiji Renewable Energy Laboratory                                                                         |                                                             |
|                  |                  |                                                                                        | Center for Obsidian and Lithic Studies                                                                        |                                                             |
|                  |                  |                                                                                        | Advanced Plant Factory Research Center                                                                        |                                                             |
|                  |                  |                                                                                        | Center for Collaborative Innovation and Incubation                                                            |                                                             |
|                  |                  | Organization for International Collaboration                                           | Headquarters of International Collaboration International Student Center                                      |                                                             |
|                  |                  | - University Library                                                                   | Japanese Language Education Center                                                                            |                                                             |
|                  |                  |                                                                                        |                                                                                                               |                                                             |
|                  |                  | - University Museum                                                                    |                                                                                                               |                                                             |
|                  |                  | Center for Clinical Psychology                                                         | Meiji University Mental Health Clinic for Children and Adolescents                                            |                                                             |
|                  |                  | – Industrial Workshops                                                                 |                                                                                                               |                                                             |
|                  |                  | University Farms                                                                       |                                                                                                               |                                                             |
|                  |                  | Organization for Community Relations and Support                                       | Liberty Academy Center for Promoting Regional Community Relations                                             |                                                             |
|                  |                  | - Education Development Support Center                                                 |                                                                                                               |                                                             |
|                  |                  |                                                                                        |                                                                                                               |                                                             |