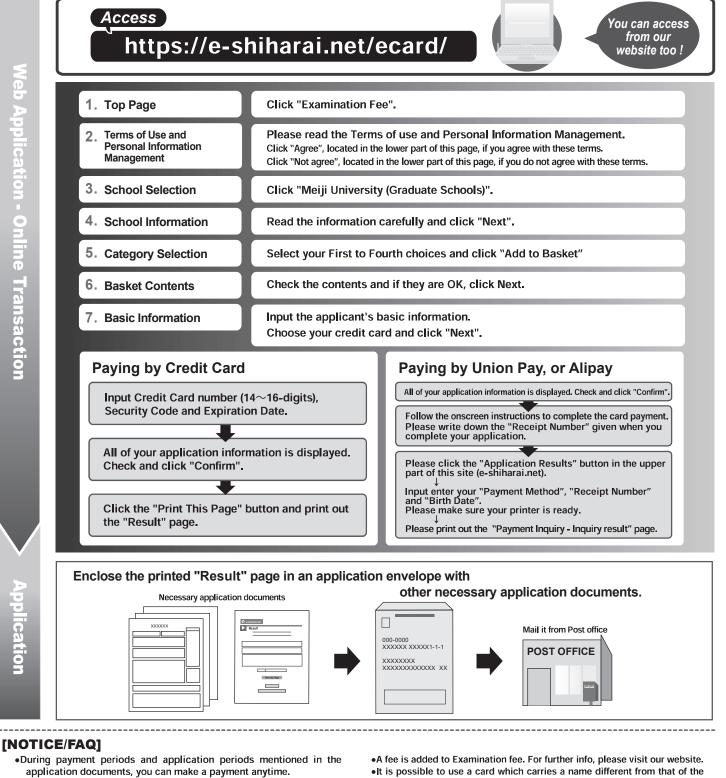

## Meiji University Graduate Schools

How to make the Payment for the Examination Fee by Credit Card, Union Pay, and Alipay.

24 hours a day, 365 days a year, you can pay anytime! Easy, Convenient and Simple!

You can pay the Examination Fee by using Credit Card, Union Pay, and Alipay.

VISA

ЈСВ

stAlipay payments cannot be selected after December 1, 2022

。支付宝

- Please confirm from application documents and complete payment in time for the application period.
- •On the last date of the payment period, please finish card settlement procedure by 11:00pm Japan time.
- Please note that refund is not possible once you have made a payment of Entrance examination fee.
- applicant. However, please make sure that the information on the basic

information page is the applicant's information. •If you did not print out "Result" page, you can check it later on Application Result page. Please enter "Receipt Number" and "Birth Date" to redisplay.

•Please directly contact the credit card company if your card is not accepted.

For guestions or problems not mentioned here, please contact :

Tel : +81-3-5952-9052 (24 hours everyday) **E-Service Support Center** 

ication - Online Transaction