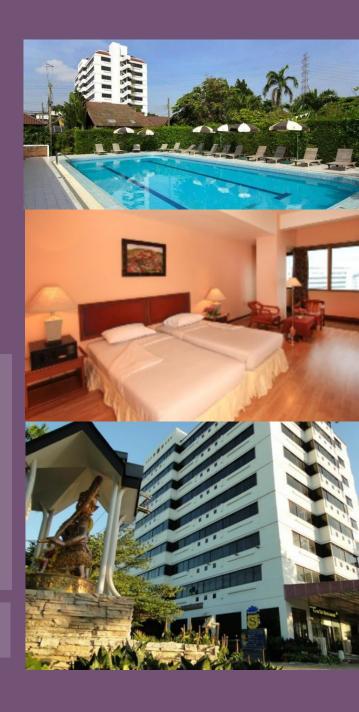

# Accommodation Expense At Bangkok Rama Hotel

- If you share a room with a roommate, it costs about 600 baht/night/person.
- So, if you stay for 13 nights, it would be 7,800 baht in total.
- We recommend 2 people/room