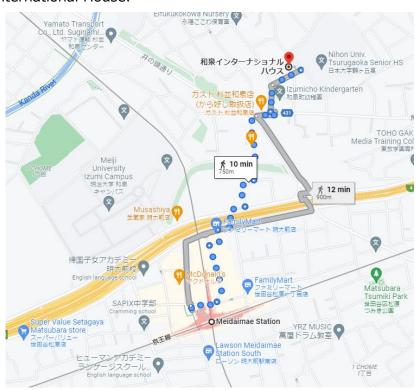

## 3 Access·Map

# (1) By train

Meidaimae station on Keio Line 10 minutes on foot.