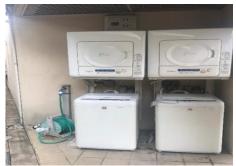

## 1 Room facilities

(○···available, ×···non-available)

| Type of room Facilities         | Single room        | Twin room |
|---------------------------------|--------------------|-----------|
| Bath (Bathtub & Shower)         | 0                  | 0         |
| Toilet                          |                    | 0         |
| Washstand                       |                    | 0         |
| Kitchen (tableware)             | 0                  | 0         |
| Refrigerator                    | 0                  | 0         |
| Microwave                       | 0                  | 0         |
| Electric kettle                 | 0                  | 0         |
| Rice cooker                     | 0                  | 0         |
| Dining table set                | ×                  | 0         |
| Single bed                      | 0                  |           |
| Desk                            | 0                  | 0         |
| Chair                           | 0                  | 0         |
| Bookshelf                       | ×                  | ×         |
| Closet                          | 0                  | 0         |
| Washing machine, Drying machine | <ul><li></li></ul> | 0         |
| Sofa                            | ×                  | 0         |
| TV                              | 0                  | 0         |
| Air conditioner                 | 0                  | 0         |
| Vacuum cleaner                  | 0                  | 0         |
| Clothes iron                    | 0                  | 0         |

## 2 Sample photos of rooms (may differ from the actual room)