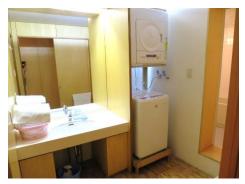

## 1 Room facilities

(○···available, ×···non-available)

| Type of room Facilities         | Single room        | Twin room |
|---------------------------------|--------------------|-----------|
| Bath (Bathtub & Shower)         | 0                  | 0         |
| Toilet                          |                    | 0         |
| Washstand                       |                    | 0         |
| Kitchen (tableware)             | 0                  | 0         |
| Refrigerator                    | 0                  | 0         |
| Microwave                       | 0                  | 0         |
| Electric kettle                 | 0                  | 0         |
| Rice cooker                     | 0                  | 0         |
| Dining table set                | ×                  | 0         |
| Single bed                      | 0                  |           |
| Desk                            | 0                  | 0         |
| Chair                           | 0                  | 0         |
| Bookshelf                       | ×                  | ×         |
| Closet                          | 0                  | 0         |
| Washing machine, Drying machine | <ul><li></li></ul> | 0         |
| Sofa                            | ×                  | 0         |
| TV                              | 0                  | 0         |
| Air conditioner                 | 0                  | 0         |
| Vacuum cleaner                  | 0                  | 0         |
| Clothes iron                    | 0                  | 0         |

## 2 Sample photos of rooms (may differ from the actual room)