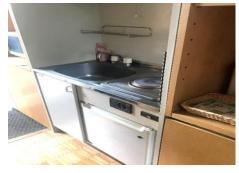

## 1 Room facilities

(○···available, ×···non-available)

| Type of room Facilities         | Single room        | Twin room |
|---------------------------------|--------------------|-----------|
| Bath (Bathtub & Shower)         | 0                  | 0         |
| Toilet                          |                    | 0         |
| Washstand                       |                    | 0         |
| Kitchen (tableware)             | 0                  | 0         |
| Refrigerator                    | 0                  | 0         |
| Microwave                       | 0                  | 0         |
| Electric kettle                 | 0                  | 0         |
| Rice cooker                     | 0                  | 0         |
| Dining table set                | ×                  | 0         |
| Single bed                      | 0                  |           |
| Desk                            | 0                  | 0         |
| Chair                           | 0                  | 0         |
| Bookshelf                       | ×                  | ×         |
| Closet                          | 0                  | 0         |
| Washing machine, Drying machine | <ul><li></li></ul> | 0         |
| Sofa                            | ×                  | 0         |
| TV                              | 0                  | 0         |
| Air conditioner                 | 0                  | 0         |
| Vacuum cleaner                  | 0                  | 0         |
| Clothes iron                    | 0                  | 0         |

## 2 Sample photos of rooms (may differ from the actual room)