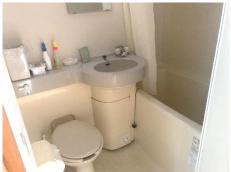

## 1 Room facilities

(○···available, ×···non-available)

| Type of room Facilities         | Single room        | Twin room |
|---------------------------------|--------------------|-----------|
| Bath (Bathtub & Shower)         | 0                  | 0         |
| Toilet                          |                    | 0         |
| Washstand                       |                    | 0         |
| Kitchen (tableware)             | 0                  | 0         |
| Refrigerator                    | 0                  | 0         |
| Microwave                       | 0                  | 0         |
| Electric kettle                 | 0                  | 0         |
| Rice cooker                     | 0                  | 0         |
| Dining table set                | ×                  | 0         |
| Single bed                      | 0                  |           |
| Desk                            | 0                  | 0         |
| Chair                           | 0                  | 0         |
| Bookshelf                       | ×                  | ×         |
| Closet                          | 0                  | 0         |
| Washing machine, Drying machine | <ul><li></li></ul> | 0         |
| Sofa                            | ×                  | 0         |
| TV                              | 0                  | 0         |
| Air conditioner                 | 0                  | 0         |
| Vacuum cleaner                  | 0                  | 0         |
| Clothes iron                    | 0                  | 0         |

## 2 Sample photos of rooms (may differ from the actual room)