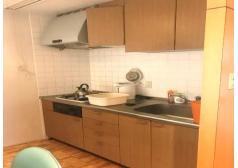

## 1 Room facilities

(○···available, ×···non-available)

| Type of room Facilities         | Single room        | Twin room |
|---------------------------------|--------------------|-----------|
| Bath (Bathtub & Shower)         | 0                  | 0         |
| Toilet                          |                    | 0         |
| Washstand                       |                    | 0         |
| Kitchen (tableware)             | 0                  | 0         |
| Refrigerator                    | 0                  | 0         |
| Microwave                       | 0                  | 0         |
| Electric kettle                 | 0                  | 0         |
| Rice cooker                     | 0                  | 0         |
| Dining table set                | ×                  | 0         |
| Single bed                      | 0                  |           |
| Desk                            | 0                  | 0         |
| Chair                           | 0                  | 0         |
| Bookshelf                       | ×                  | ×         |
| Closet                          | 0                  | 0         |
| Washing machine, Drying machine | <ul><li></li></ul> | 0         |
| Sofa                            | ×                  | 0         |
| TV                              | 0                  | 0         |
| Air conditioner                 | 0                  | 0         |
| Vacuum cleaner                  | 0                  | 0         |
| Clothes iron                    | 0                  | 0         |

## 2 Sample photos of rooms (may differ from the actual room)