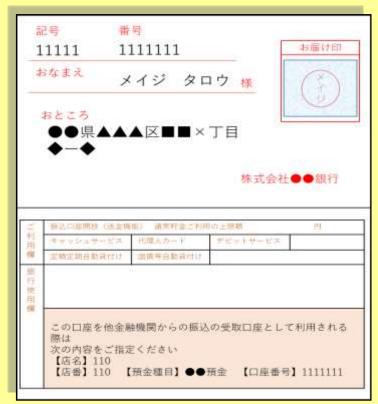

## Please read the instruction below and attach photocopies of cover and the first facing page here.

- The photocopies must clearly show the name of bank, branch, account type, account number, and name of account holder in both Kanji/alphabet and Katakana.
- If you are using internet banking and do not have a bankbook, please print out the web pages showing the name of bank, account number,
- Changing the bankbook after submission is not allowed.
- If you cannot attach all pages here, please email the photo data of required documents separately as an attachment.

## [Example of attachment]

- ♦ Attach the cover page first to show the account name, and then attach the facing page above it.
- Please make sure that all required information is clearly visible.

| Have you already changed your bank account setting to "Resident"? ☐Yes ☐No |                               |  |                                            |                              |        |      |     |
|----------------------------------------------------------------------------|-------------------------------|--|--------------------------------------------|------------------------------|--------|------|-----|
| Affiliation                                                                | School of                     |  | Course                                     |                              |        |      |     |
|                                                                            | Graduate School of            |  | Major of  ☐ Master ☐ Doctor ☐ Professional |                              |        |      |     |
|                                                                            | Student ID<br>No.             |  | Are you curi                               | •                            |        | ∃Yes | □No |
| Name                                                                       | Please write in block letters |  |                                            | Branch Name / Account Number |        |      |     |
|                                                                            |                               |  |                                            |                              | Branch | າ /  |     |