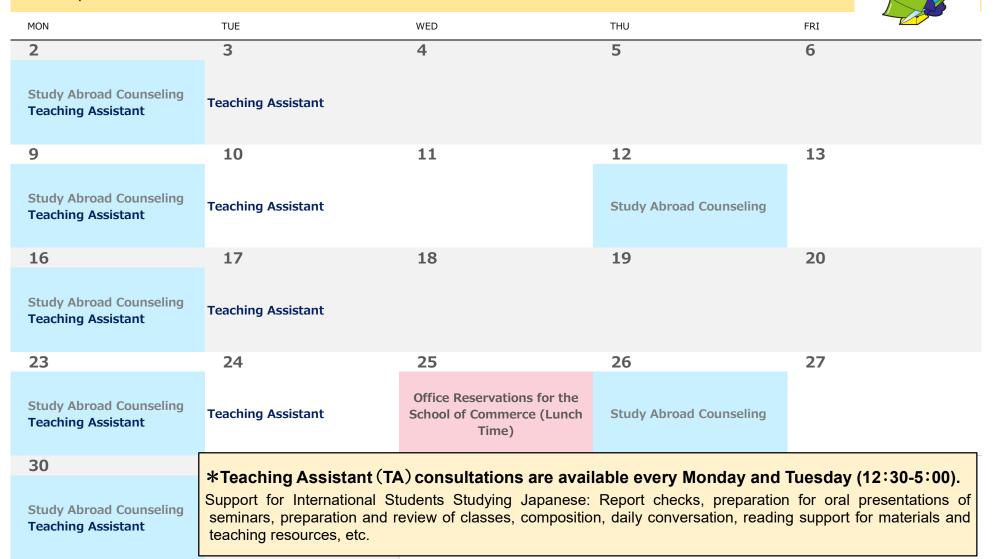

## 和泉国際交流ラウンジ イベントカレンダー

## 2025年6月

留学相談

TA

| MON        | TUE                                            | WED                                          | THU  | FRI |
|------------|------------------------------------------------|----------------------------------------------|------|-----|
| 2          | 3                                              | 4                                            | 5    | 6   |
| 留学相談<br>TA | ТА                                             |                                              |      |     |
| 9          | 10                                             | 11                                           | 12   | 13  |
| 留学相談<br>TA | ТА                                             |                                              | 留学相談 |     |
| 16         | 17                                             | 18                                           | 19   | 20  |
| 留学相談<br>TA | TA                                             |                                              |      |     |
| 23         | 24                                             | 25                                           | 26   | 27  |
| 留学相談<br>TA | ТА                                             | 商学部 留学生ランチイベント<br>(ランチタイム 12:30~<br>13:30貸切) | 留学相談 |     |
| 30         | *ティーチングアシスタント(TA)は月曜日と火曜日12:30-17:00にラウンジにいます。 |                                              |      |     |

常会話、資料・教材等の読解支援等)を行っています。

留学生を対象とする日本語学習の支援(レポートチェック、ゼミロ頭発表準備、授業の予習・復習、作文、日