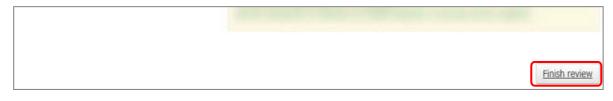

To finish review, click the [Finish review] button at the bottom right, or click [Finish review] under "QUIZ NAVIGATION" at the top left.

Return to the main menu.

If you do not pass a module, you can click the module name to try the quiz again.