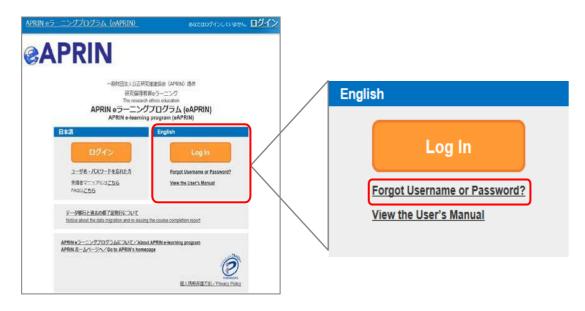

### 1.1 Logging In

Open the login screen of the APRIN e-Learning Program (eAPRIN).

#### URL: https://edu.aprin.or.jp/

Click [Log in].

| <section-header><text><text><text><text><text><text><text><text><text><text><text><text></text></text></text></text></text></text></text></text></text></text></text></text></section-header>                                                                                                                                                                                                                                                                                                                                                                                                                                                                        | APRIN eラーニングプログラム (eAPRIN)               | あなたはログインしていません。 ログイン                          |
|----------------------------------------------------------------------------------------------------------------------------------------------------------------------------------------------------------------------------------------------------------------------------------------------------------------------------------------------------------------------------------------------------------------------------------------------------------------------------------------------------------------------------------------------------------------------------------------------------------------------------------------------------------------------|------------------------------------------|-----------------------------------------------|
| 研究倫理教育をラーニング<br>The research ethics education<br>APRINE of Log In<br>ログイン<br>エーダネ・バスワードを忘れた方<br>没情者でニュアルはこちら<br>FACIはこちら<br>アムロはこちら<br>ACTION CALL COLL COLL COLL COLL COLL COLL COLL                                                                                                                                                                                                                                                                                                                                                                                                                                                                                | <pre>@APRIN</pre>                        |                                               |
| レクイン<br>ユーザる・バスワードを忘れた方<br>受護者マニュアルはご方ら<br>FAOはご方ら<br>デーク程行と始まの使了運発行について<br>Notice about the data migration and re-issuing the course completion report<br>Notice about the data migration and re-issuing the course completion report<br>Notice about the data migration and re-issuing the course completion report<br>Notice about the data migration and re-issuing the course completion report<br>Notice about the data migration and re-issuing the course completion report<br>Notice about the data migration and re-issuing the course completion report<br>APRIN & - ニーングプログラムについて/About APRIN & fearning program<br>APRIN オームページへ/Go to APRIN's homepage | 研究倫理教育<br>The research e<br>APRIN eラーニング | ieラーニング<br>ethics education<br>プログラム (eAPRIN) |
| ユーザ名・パスワードを忘れた方<br>受護者マニュアルは <u>こちら</u><br>FAOは <u>こちら</u>                                                                                                                                                                                                                                                                                                                                                                                                                                                                                                                                                                                                           | 日本語                                      | English                                       |
| FADIS <u>ごちら</u><br>データ移行と過去の相「通発行について<br>Notice about the data migration and re-issuing the course completion report<br>APRIN 6ラーニングブログラムについて、About APRIN 6-fearning program<br>APRIN ホームページへ、Go to APRIN's homepage                                                                                                                                                                                                                                                                                                                                                                                                                                                | ユーザ名・バスワードを忘れた方                          |                                               |
| Notice about the data migration and re-issuing the course completion report APRIN 6-ニーングプログラムについて/About APRIN 6-learning program APRIN ホームページへ/Go to APRIN's homepage                                                                                                                                                                                                                                                                                                                                                                                                                                                                                                |                                          | View the User's Manual                        |
| APRIN A-AA-SAA Go to APRIN's homepage                                                                                                                                                                                                                                                                                                                                                                                                                                                                                                                                                                                                                                |                                          | the course completion report                  |
| (1999)<br>個人情報保護方針/Phyacy Policy                                                                                                                                                                                                                                                                                                                                                                                                                                                                                                                                                                                                                                     |                                          |                                               |
|                                                                                                                                                                                                                                                                                                                                                                                                                                                                                                                                                                                                                                                                      |                                          | 個人情報保護方計/Privacy Policy                       |

→ Click [Forgot Username or Password?] under the Login button to reset the password.
 \*To use this function, your registered email address must be currently available.

My account is locked due to wrong password attempts.