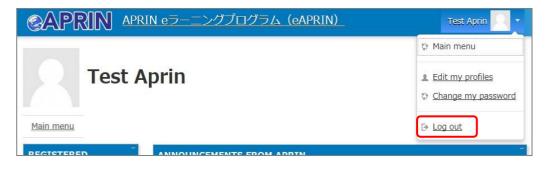

#### 1.4 Logging Out

Click the right end section of the top task bar where your name is displayed.

The drop-down menu is displayed. Click "Log out" to log out of the system.