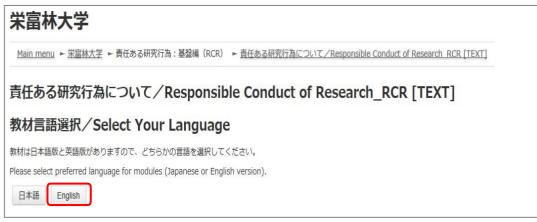

Click the [Read the text] button.

The language selection page is displayed if the English version of the module is provided. Select a language.

The text is displayed. Use the text for your learning purposes.