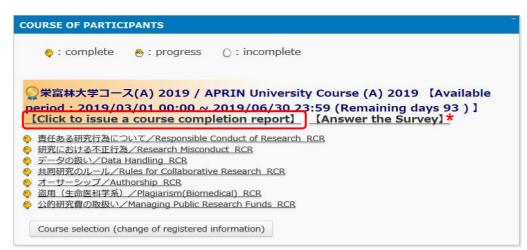

#### 2.2Completing a Course/Having a Course Completion Report Issued

If you complete a course, by completing all the modules in the course within the course available period (scoring 80 points or more on the quiz for each module), [Remaining modules X] to the right of the course name will change to <u>[Click to issue a course completion report]</u>.

#### Click [Click to issue a course completion report].

\* We are conducting a survey regarding e-Learning. If you would like to answer our survey, please click the [Answer the survey] link. We value your opinion to further improve the usability of our system.