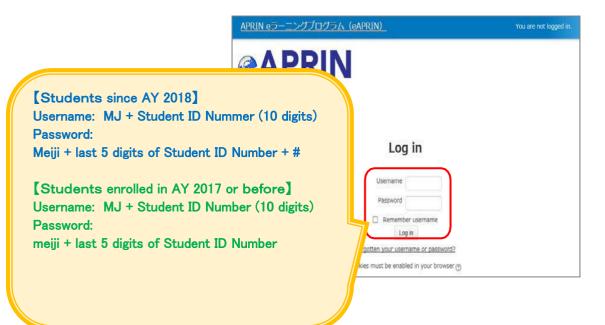

### 1.1 Logging In

Open the login screen of the APRIN e-Learning Program (eAPRIN).

#### URL: https://edu.aprin.or.jp/

Click [Log in].

| <section-header><text><text><text><text><text><text><text><text><text><text><text><text></text></text></text></text></text></text></text></text></text></text></text></text></section-header>                                                                                                                                                                                                                                                                                                                                                                                                                                                                        | APRIN eラーニングプログラム (eAPRIN)               | あなたはログインしていません。 ログイン                          |
|----------------------------------------------------------------------------------------------------------------------------------------------------------------------------------------------------------------------------------------------------------------------------------------------------------------------------------------------------------------------------------------------------------------------------------------------------------------------------------------------------------------------------------------------------------------------------------------------------------------------------------------------------------------------|------------------------------------------|-----------------------------------------------|
| 研究倫理教育をラーニング<br>The research ethics education<br>APRINE of Log In<br>ログイン<br>エーダネ・バスワードを忘れた方<br>没情者でニュアルはこちら<br>FACIはこちら<br>アムロはこちら<br>ACTION CALL COLL COLL COLL COLL COLL COLL COLL                                                                                                                                                                                                                                                                                                                                                                                                                                                                                | <pre>@APRIN</pre>                        |                                               |
| レクイン<br>ユーザる・バスワードを忘れた方<br>受護者マニュアルはご方ら<br>FAOはご方ら<br>デーク程行と始まの使了運発行について<br>Notice about the data migration and re-issuing the course completion report<br>Notice about the data migration and re-issuing the course completion report<br>Notice about the data migration and re-issuing the course completion report<br>Notice about the data migration and re-issuing the course completion report<br>Notice about the data migration and re-issuing the course completion report<br>Notice about the data migration and re-issuing the course completion report<br>APRIN & - ニーングプログラムについて/About APRIN & fearning program<br>APRIN オームページへ/Go to APRIN's homepage | 研究倫理教育<br>The research e<br>APRIN eラーニング | ieラーニング<br>ethics education<br>プログラム (eAPRIN) |
| ユーザ名・パスワードを忘れた方<br>受護者マニュアルは <u>こちら</u><br>FAOは <u>こちら</u>                                                                                                                                                                                                                                                                                                                                                                                                                                                                                                                                                                                                           | 日本語                                      | English                                       |
| FADIS <u>ごちら</u><br>データ移行と過去の相「通発行について<br>Notice about the data migration and re-issuing the course completion report<br>APRIN 6ラーニングブログラムについて、About APRIN 6-fearning program<br>APRIN ホームページへ、Go to APRIN's homepage                                                                                                                                                                                                                                                                                                                                                                                                                                                | ユーザ名・バスワードを忘れた方                          |                                               |
| Notice about the data migration and re-issuing the course completion report APRIN 6-ニーングプログラムについて/About APRIN 6-learning program APRIN ホームページへ/Go to APRIN's homepage                                                                                                                                                                                                                                                                                                                                                                                                                                                                                                |                                          | View the User's Manual                        |
| APRIN A-AA-SAA Go to APRIN's homepage                                                                                                                                                                                                                                                                                                                                                                                                                                                                                                                                                                                                                                |                                          | the course completion report                  |
| (1999)<br>個人情報保護方針/Phyacy Policy                                                                                                                                                                                                                                                                                                                                                                                                                                                                                                                                                                                                                                     |                                          |                                               |
|                                                                                                                                                                                                                                                                                                                                                                                                                                                                                                                                                                                                                                                                      |                                          | 個人情報保護方計/Privacy Policy                       |

Enter the user name (ID) and the password, and then click the [Log in] button.