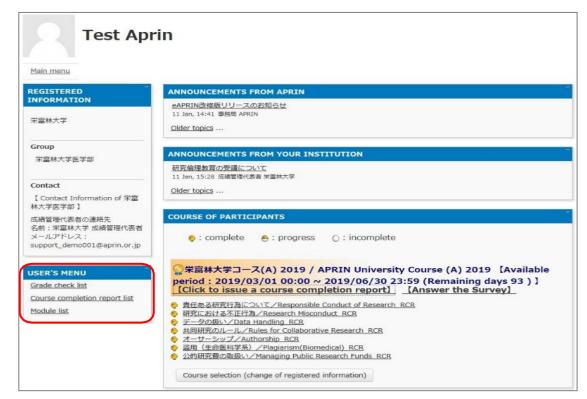

### 1.3 Main Menu

The main menu is displayed.

The main menu is the home screen of the APRIN e-Learning Program (eAPRIN).

| Test Apr                                                                   | in ←Your name is displayed                                                                                                                                                                                                                                                                                                                                   |
|----------------------------------------------------------------------------|--------------------------------------------------------------------------------------------------------------------------------------------------------------------------------------------------------------------------------------------------------------------------------------------------------------------------------------------------------------|
| Main menu (1)                                                              | /                                                                                                                                                                                                                                                                                                                                                            |
|                                                                            | ANNOUNCEMENTS FROM APRIN                                                                                                                                                                                                                                                                                                                                     |
| INFORMATION<br>栄富林大学<br>↑Your unit name is<br>displayed                    | <u>eAPRIN改修版リリースのお知らせ</u><br>11 Jan, 14:41 単務局 APRIN<br><u>Older topics</u>                                                                                                                                                                                                                                                                                  |
| Group<br>米富林大学医学部                                                          | ANNOUNCEMENTS FROM YOUR INSTITUTION ④<br>研究倫理教育の受講について<br>11 Jan, 15:28 成績管理代表者 栄富林大学                                                                                                                                                                                                                                                                        |
| Contact<br>【 Contact Information of 栄富<br>林大学医学部】                          | Older topics                                                                                                                                                                                                                                                                                                                                                 |
| 成績管理代表者の連絡先<br>名前:栄富林大学 成績管理代表者<br>メールアドレス:<br>support_demo001@aprin.or.jp | COURSE OF PARTICIPANTS (5)         (*): complete         (*): complete         (*): complete                                                                                                                                                                                                                                                                 |
| USER'S MENU 6                                                              | 米富林大学コース(A) 2019 / APRIN University Course (A) 2019 【Available<br>period : 2019/03/01 00:00 ~ 2019/06/30 23:59 (Remaining days 93 ) 】<br>【Remaining modules 7 】                                                                                                                                                                                              |
| Course completion report list<br>Module list                               | <ul> <li>● 責任ある研究行為について/Responsible Conduct of Research RCR</li> <li>● 研究における不正行為/Research Misconduct RCR</li> <li>● データの扱い/Data Handling_RCR</li> <li>● 大同研究のルール/Rules for Collaborative Research_RCR</li> <li>● オーサーシップ/Authorship_RCR</li> <li>● 盗用(生命医科学系)/Plagiarism(Biomedical)_RCR</li> <li>● 公的研究費の取扱い/Managing_Public Research Funds_RCR</li> </ul> |
|                                                                            | Course selection (change of registered information)                                                                                                                                                                                                                                                                                                          |

| 1. Link to main menu                   | A link to this screen. You can return to this screen from each screen by clicking this link.                                                                                                                                   |
|----------------------------------------|--------------------------------------------------------------------------------------------------------------------------------------------------------------------------------------------------------------------------------|
| 2. Registered<br>Information           | Your unit name, department name, and department contact information is displayed.                                                                                                                                              |
| 3. Announcements<br>from APRIN         | Notifications from APRIN are displayed.                                                                                                                                                                                        |
| 4. Announcements from your institution | Notifications from your unit or department are displayed.                                                                                                                                                                      |
| 5. Course of<br>Participants           | Your currently selected courses are displayed. This is where you start when taking a course. For details, refer to " <u>2 Taking a Course and</u><br><u>Having a Course Completion Report Issued</u> ."                        |
| 6. User's menu                         | You can check on course status, course completion, and course completion reports. And you can take modules that are not included in courses. For details, refer to " <u>3 Checking the Course Material List and History</u> ." |