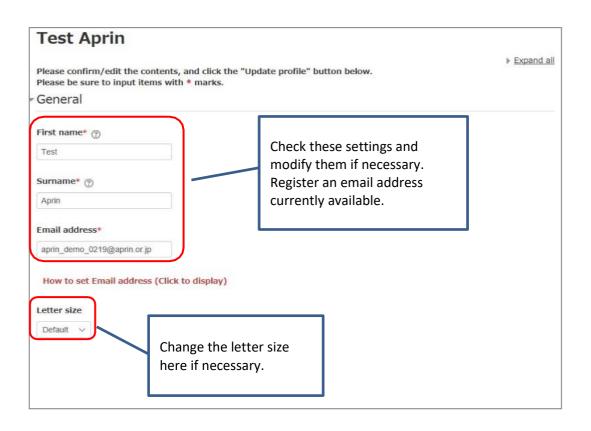

The profile edit screen is displayed. Confirm that your first name, surname and email address are correct (change them if necessary). Make sure to check the instructions below, regarding email addresses. Set [Letter Size] here if necessary.

At the first login, make sure to change the given email address (dummy) to the one you use for this program.

- Register an email address currently available.
- The email address already registered on the system cannot be used. Error occurs if the email address you are trying to set is already registered on the system. If this happens, use a different email address.
- To update the registered email address, enter the new email address and press the [Update Profile] button(P.7). A confirmation email will be sent to the new email address. Click the URL in the confirmation email to complete the change.

If you do not receive the email, you might have entered an incorrect email address. In that case, please contact your institution.

Scroll down the profile edit screen until the [Course etc] is displayed.