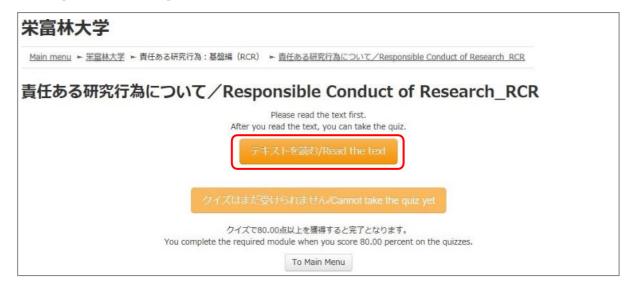

Click the [Read the text] button.

The language selection page is displayed if the English version of the module is provided. Select a language.

The text is displayed. Use the text for your learning purposes.