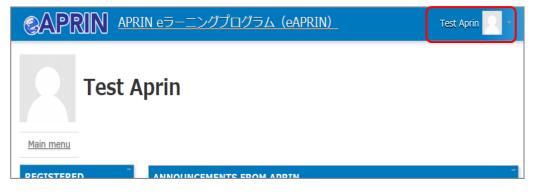

### 1.3 Main Menu

The main menu is displayed.

The main menu is the home screen of the APRIN e-Learning Program (eAPRIN).

| Test Apr                                                                   | in ←Your name is displayed                                                                                                                                                                                                                                                                                                                                   |
|----------------------------------------------------------------------------|--------------------------------------------------------------------------------------------------------------------------------------------------------------------------------------------------------------------------------------------------------------------------------------------------------------------------------------------------------------|
| Main menu (1)                                                              | /                                                                                                                                                                                                                                                                                                                                                            |
|                                                                            | ANNOUNCEMENTS FROM APRIN                                                                                                                                                                                                                                                                                                                                     |
| INFORMATION<br>栄富林大学<br>↑Your unit name is<br>displayed                    | <u>eAPRIN改修版リリースのお知らせ</u><br>11 Jan, 14:41 単務局 APRIN<br><u>Older topics</u>                                                                                                                                                                                                                                                                                  |
| Group<br>米富林大学医学部                                                          | ANNOUNCEMENTS FROM YOUR INSTITUTION ④<br>研究倫理教育の受講について<br>11 Jan, 15:28 成績管理代表者 栄富林大学                                                                                                                                                                                                                                                                        |
| Contact<br>【 Contact Information of 栄富<br>林大学医学部】                          | Older topics                                                                                                                                                                                                                                                                                                                                                 |
| 成績管理代表者の連絡先<br>名前:栄富林大学 成績管理代表者<br>メールアドレス:<br>support_demo001@aprin.or.jp | COURSE OF PARTICIPANTS (5)         (*): complete         (*): complete         (*): complete                                                                                                                                                                                                                                                                 |
| USER'S MENU 6                                                              | 米富林大学コース(A) 2019 / APRIN University Course (A) 2019 【Available<br>period : 2019/03/01 00:00 ~ 2019/06/30 23:59 (Remaining days 93 ) 】<br>【Remaining modules 7 】                                                                                                                                                                                              |
| Course completion report list<br>Module list                               | <ul> <li>● 責任ある研究行為について/Responsible Conduct of Research RCR</li> <li>● 研究における不正行為/Research Misconduct RCR</li> <li>● データの扱い/Data Handling_RCR</li> <li>● 大同研究のルール/Rules for Collaborative Research_RCR</li> <li>● オーサーシップ/Authorship_RCR</li> <li>● 盗用(生命医科学系)/Plagiarism(Biomedical)_RCR</li> <li>● 公的研究費の取扱い/Managing_Public Research Funds_RCR</li> </ul> |
|                                                                            | Course selection (change of registered information)                                                                                                                                                                                                                                                                                                          |

| 1. Link to main menu                   | A link to this screen. You can return to this screen from each screen by clicking this link.                                                                                                                                   |
|----------------------------------------|--------------------------------------------------------------------------------------------------------------------------------------------------------------------------------------------------------------------------------|
| 2. Registered<br>Information           | Your unit name, department name, and department contact information is displayed.                                                                                                                                              |
| 3. Announcements<br>from APRIN         | Notifications from APRIN are displayed.                                                                                                                                                                                        |
| 4. Announcements from your institution | Notifications from your unit or department are displayed.                                                                                                                                                                      |
| 5. Course of<br>Participants           | Your currently selected courses are displayed. This is where you start when taking a course. For details, refer to " <u>2 Taking a Course and</u><br><u>Having a Course Completion Report Issued</u> ."                        |
| 6. User's menu                         | You can check on course status, course completion, and course completion reports. And you can take modules that are not included in courses. For details, refer to " <u>3 Checking the Course Material List and History</u> ." |