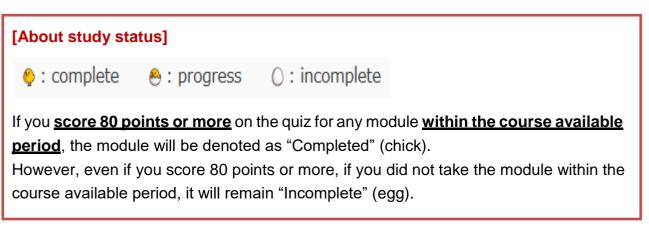

If you pass a module, check that the status for the module is shown as "Completed" (chick).

If you have passed a module, but its status remains "Incomplete" (egg), check the course available period again.