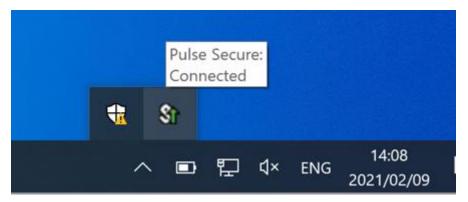

12. Click "yes" as shown in the following dialog box.

13. The Pulse Secure booting screen appears

14. The Pulse Secure boot screen appears.

15. The "Pulse Secure" icon appears on the taskbar and the message "Connected" appears.

The installation of Pulse Secure is completed.

From the next time, when you start the PC, Pulse Secure will be started automatically.