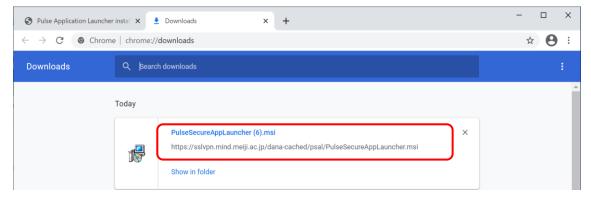

6. "PulseSecureAppLauncher.msi" will be downloaded. The pull-down menu in the upper right corner will be displayed and click "Download" in the menu.

7. Click the file "PulseSecureAppLauncher.msi" to run it.