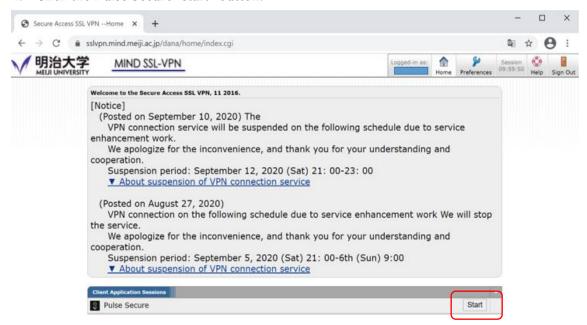

1. Launch Google Chrome.

2. Open the VPN connection service site.

3. Log in with Meiji University integrated authentication.

4. Click the Pulse Secure "start" button.

5. You will be taken to the download screen of the application launcher.