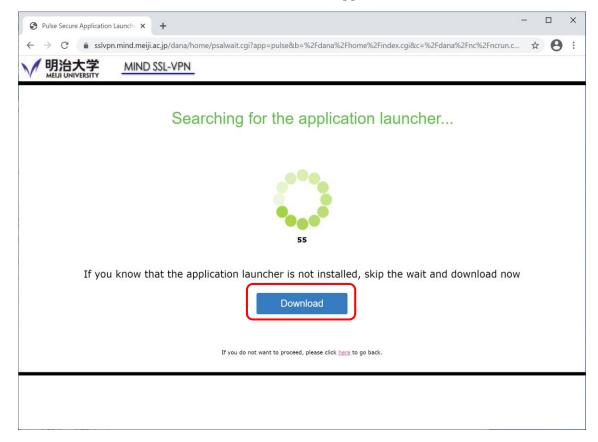

1. Launch Google Chrome.

2. Open the VPN connection service site.

3. Log in with Meiji University integrated authentication.

4. Click the Pulse Secure "start" button.

5. You will be taken to the download screen of the application launcher.

6. "PulseSecureAppLauncher.msi" will be downloaded. The pull-down menu in the upper right corner will be displayed and click "Download" in the menu.

7. Click the file "PulseSecureAppLauncher.msi" to run it.