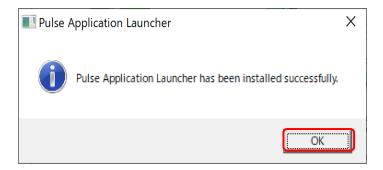

8. Click "OK".

9. Return to the download page and click "Here" to run the application launcher.

10. The popup will appear. Click "Open Pulsu Secure application launcher ".

11. When the security warning popup appears, click "Yes".