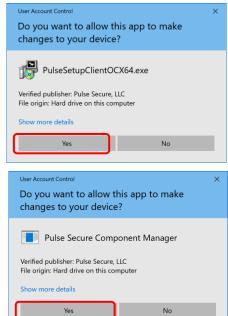

8. Click "OK".

9. Return to the download page and click "Here" to run the application launcher.

10. The popup will appear. Click "Open Pulsu Secure application launcher ".

11. When the security warning popup appears, click "Yes".

12. Click "yes" as shown in the following dialog box.

13. The Pulse Secure booting screen appears

14. The Pulse Secure boot screen appears.

15. The "Pulse Secure" icon appears on the taskbar and the message "Connected" appears.