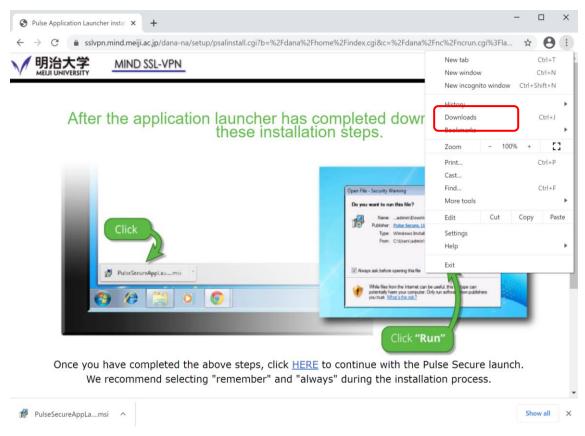

6. "PulseSecureAppLauncher.msi" will be downloaded. The pull-down menu in the upper right corner will be displayed and click "Download" in the menu.

7. Click the file "PulseSecureAppLauncher.msi" to run it.

8. Click "OK".

9. Return to the download page and click "Here" to run the application launcher.

10. The popup will appear. Click "Open Pulsu Secure application launcher ".

11. When the security warning popup appears, click "Yes".