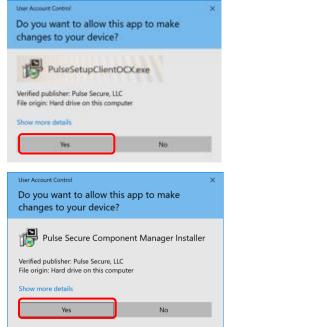

8. Click "OK".

9. Return to the download page and click "Here" to run the application launcher.

10. The popup will appear. Click "Open Pulsu Secure application launcher ".

11. When the security warning popup appears, click "Yes".

12. Click "yes" as shown in the following dialog box.

13. The Pulse Secure booting screen appears

14. The Pulse Secure boot screen appears.

15. The "Pulse Secure" icon appears on the taskbar and the message "Connected" appears.