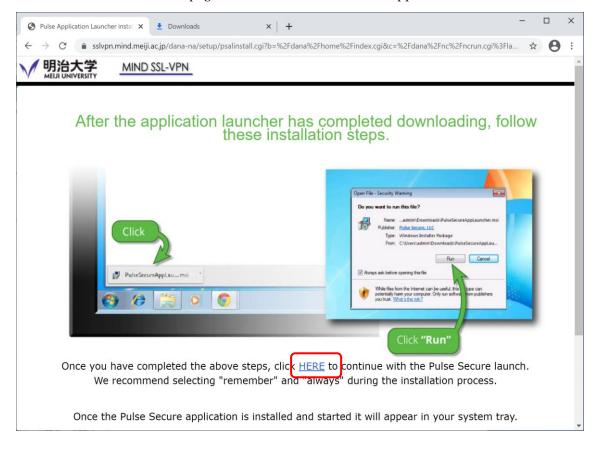

6. "PulseSecureAppLauncher.msi" will be downloaded. The pull-down menu in the upper right corner will be displayed and click "Download" in the menu.

7. Click the file "PulseSecureAppLauncher.msi" to run it.

8. Click "OK".

9. Return to the download page and click "Here" to run the application launcher.

10. The popup will appear. Click "Open Pulsu Secure application launcher ".

11. When the security warning popup appears, click "Yes".