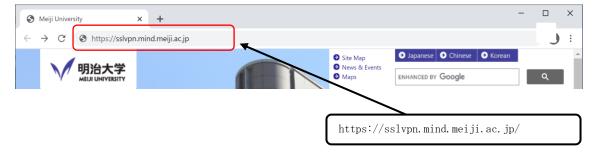

1. Launch Google Chrome.

2. Open the VPN connection service site.

3. Log in with Meiji University integrated authentication.

4. Click the Pulse Secure "start" button.

5. You will be taken to the download screen of the application launcher.