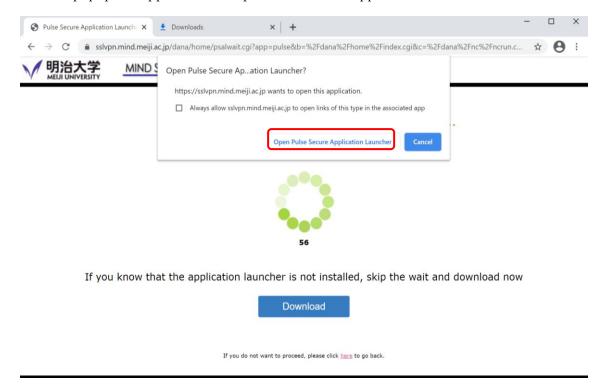

8. Click "OK".

9. Return to the download page and click "Here" to run the application launcher.

10. The popup will appear. Click "Open Pulsu Secure application launcher ".

11. When the security warning popup appears, click "Yes".