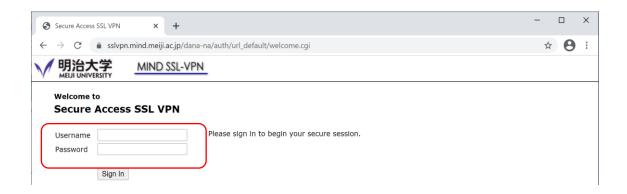

1. Launch Google Chrome.

2. Open the VPN connection service site.

3. Log in with Meiji University integrated authentication.

4. Click the Pulse Secure "start" button.

5. You will be taken to the download screen of the application launcher.