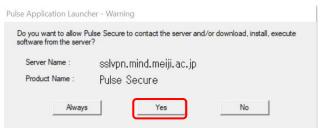

12. Click "yes" as shown in the following dialog box.

13. The Pulse Secure booting screen appears

14. The Pulse Secure boot screen appears.

15. The "Pulse Secure" icon appears on the taskbar and the message "Connected" appears.