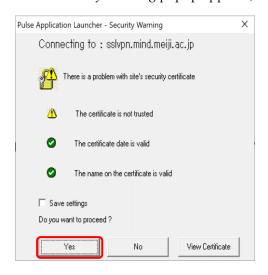

8. Click "OK".

9. Return to the download page and click "Here" to run the application launcher.

10. The popup will appear. Click "Open Pulsu Secure application launcher ".

11. When the security warning popup appears, click "Yes".