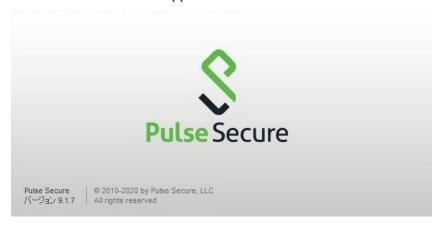

e site.



3. Log in with Meiji University integrated authentication.



4. Click the Pulse Secure "start" button.



5. You will be taken to the download screen of the application launcher.



6. "PulseSecureAppLauncher.msi" will be downloaded. The pull-down menu in the upper right corner will be displayed and click "Download" in the menu.



7. Click the file "PulseSecureAppLauncher.msi" to run it.



8. Click "OK".



9. Return to the download page and click "Here" to run the application launcher.



10. The popup will appear. Click "Open Pulsu Secure application launcher ".



11. When the security warning popup appears, click "Yes".





12. Click "yes" as shown in the following dialog box.





13. The Pulse Secure booting screen appears



14. The Pulse Secure boot screen appears.



15. The "Pulse Secure" icon appears on the taskbar and the message "Connected" appears.



The installation of Pulse Secure is completed.

From the next time, when you start the PC, Pulse Secure will be started automatically.

## support desks

https://www.meiji.ac.jp/mind/en/support/office.html

| Surugadai Support | 7F, Building No.12         | 03-3296-4286 | Opening hours (Class |
|-------------------|----------------------------|--------------|----------------------|
| Desk              |                            |              | day)                 |
| Izumi Support     | 1F, Media Building         | 03-5300-1190 | Mon.– Fri.           |
| Desk              | (at media service counter) |              | 8:30 – 19:30         |
| Ikuta Support     | 5F, Main Building          | 044-