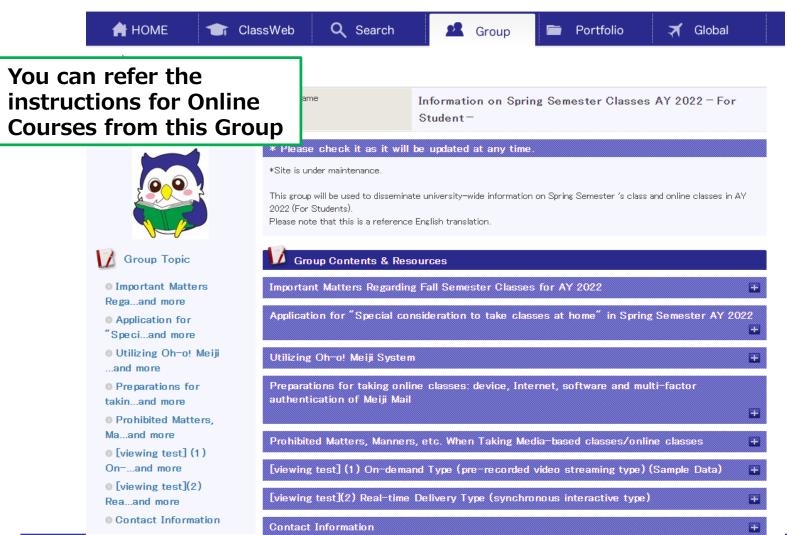

#### Instructions for Online Courses

https://oh-o2.meiji.ac.jp/group/course/view.php?id=9052

- Forwarding notifications
  - You can check notifications without logging in
  - **XE-mails will be sent from ohsysmt@meiji.ac.jp**