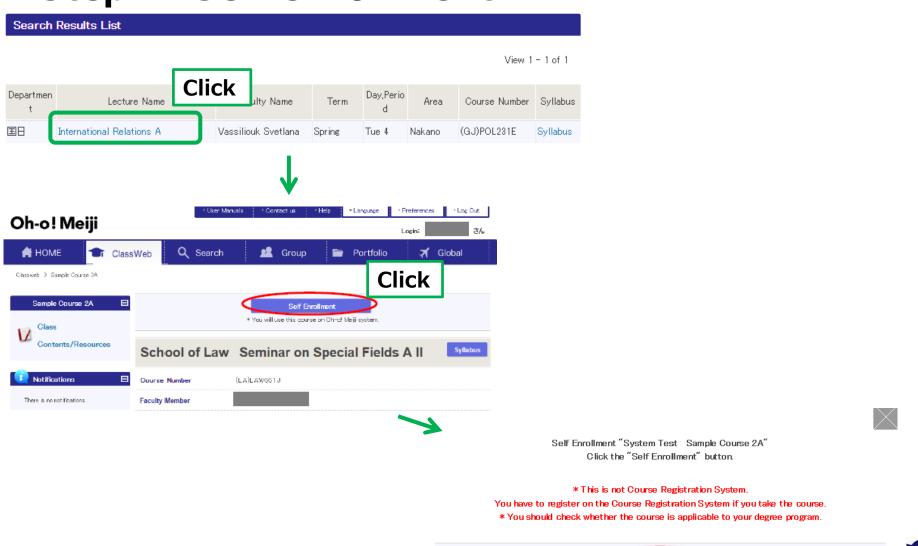

- □ If you are taking online courses, or if you are under "Special Consideration to take classes at home", you need to "self-enroll" to see class contents and join the first class.
  - This is not an official course registration. This is only a supplementary method to join the first week of classes. You need to register for courses during the course registration period using a registration system.
  - You can self-enroll for any courses including courses that you originally cannot register for. Please be aware of which courses you can register and cannot.
  - For details of course registration, make sure to watch the guidance and read "Course Registration Handbook"

# ☐ Step 2: Self enrollment

Self Enrollment

# ■ Step 3: Browse course content

You can see self-enrolled courses in "ClassWeb" section.

Click on the course title, and browse course content.

If the course is available online, you will find the URL to join the online class in Notifications or Class Contents section.