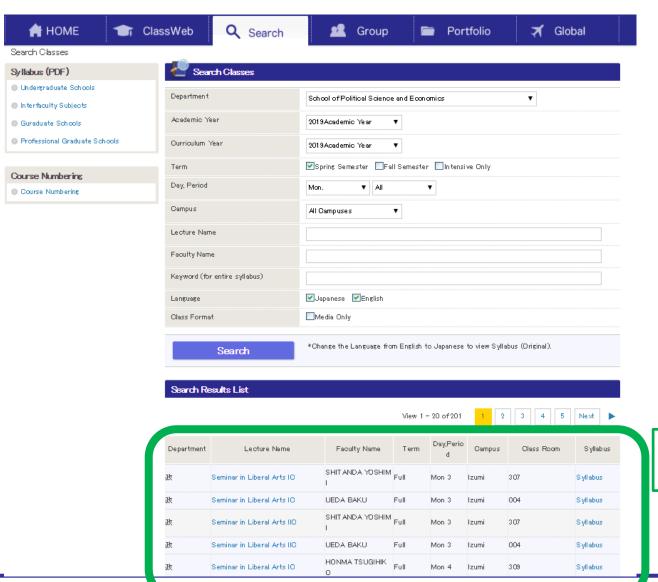

tant notices & announcements, information of your courses and events will be posted

https://oh-o2.meiji.ac.jp/portal/index



# You can log-in with your ID from April 3









**Change Language** 

Log in with your Student ID and PW

Log in as a guest



授業を調べる

#### 🎩 お知らせ

2019/03/15 ◆ 年度切り替えに伴うシステムメンテナンスのお知らせ

下記日程で年度切替のシステムメンテナンスを実施するため、Oh-olMeijiシステムへのログインができなくなります。

ご理解のほど、よろしくお願いします。

日時:4月2日(火) 14:00 ~ 24:00 (メンテナンス終了後サービスを再開します)

#### 🌂 関連サイトリンク

- Language

- ◆ 明治大学 □\*
- ◆ 明治大学 図書館
- ◆ 学内情報サービスロ\* パソコン・ネットワーク関連





After Logging in



Change languages (Jp or En)

Search for classes \*Syllabus is also here

Notifications will be shown here.

\*Check regularly!





### How to check notifications





# Search for classes\*Syllabus data is also here







### Search results



Results will be shown here





#### Instructions for Online Courses

https://oh-o2.meiji.ac.jp/group/course/view.php?id=9052







- Forwarding notifications
  - You can check notifications without logging in
  - **XE-mails will be sent from ohsysmt@meiji.ac.jp**





- □ If you are taking online courses, or if you are under "Special Consideration to take classes at home", you need to "self-enroll" to see class contents and join the first class.
  - This is not an official course registration. This is only a supplementary method to join the first week of classes. You need to register for courses during the course registration period using a registration system.
  - You can self-enroll for any courses including courses that you originally cannot register for. Please be aware of which co