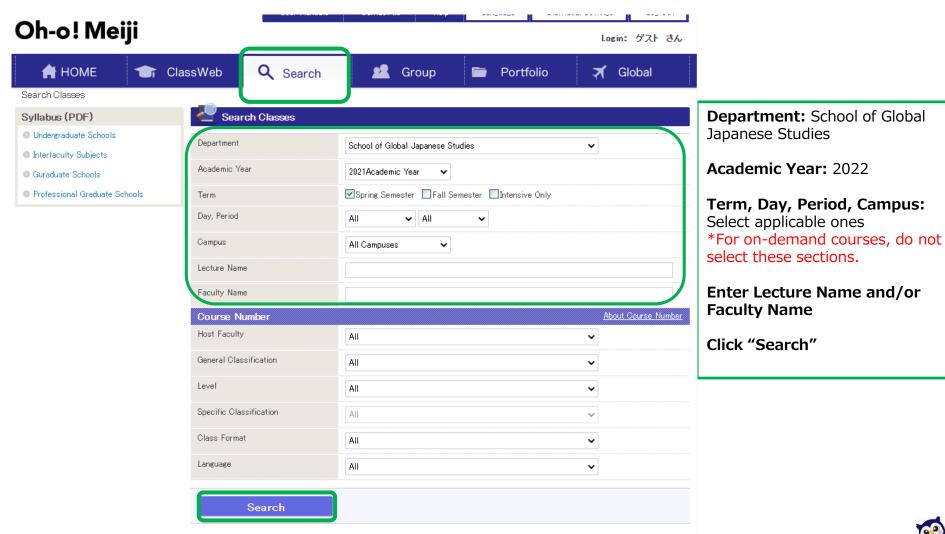

# Search for classes\*Syllabus data is also here

### Search results

Results will be shown here

# ■ Step 1: Oh-o!Meiji Search classes