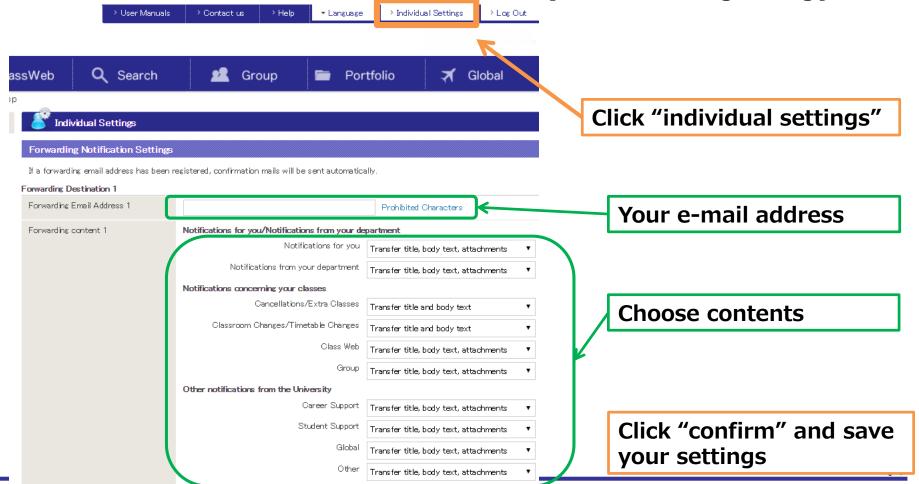

#### Instructions for Online Courses

https://oh-o2.meiji.ac.jp/group/course/view.php?id=9052

- Forwarding notifications
  - You can check notifications without logging in
  - **XE-mails will be sent from ohsysmt@meiji.ac.jp**