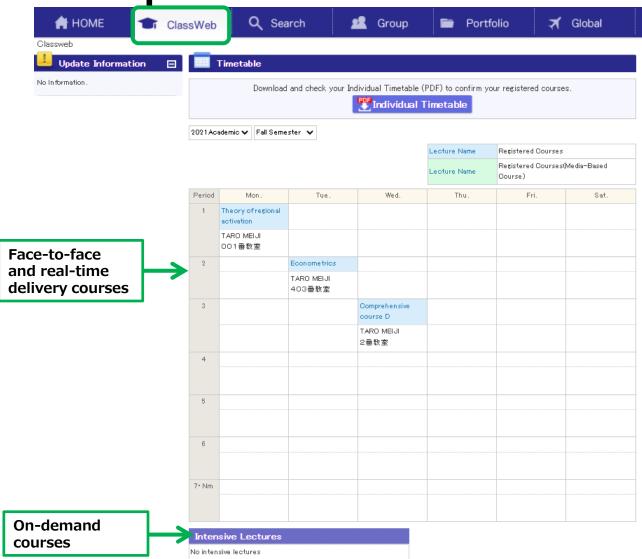

# ■ Step 3: Browse course content

You can see self-enrolled courses in "ClassWeb" section.

Click on the course title, and browse course content.

If the course is available online, you will find the URL to join the online class in Notifications or Class Contents section.

\*If the URL is not available even the day before the class date, please contact the instructor directly. Note that a course may not be available in an online format.