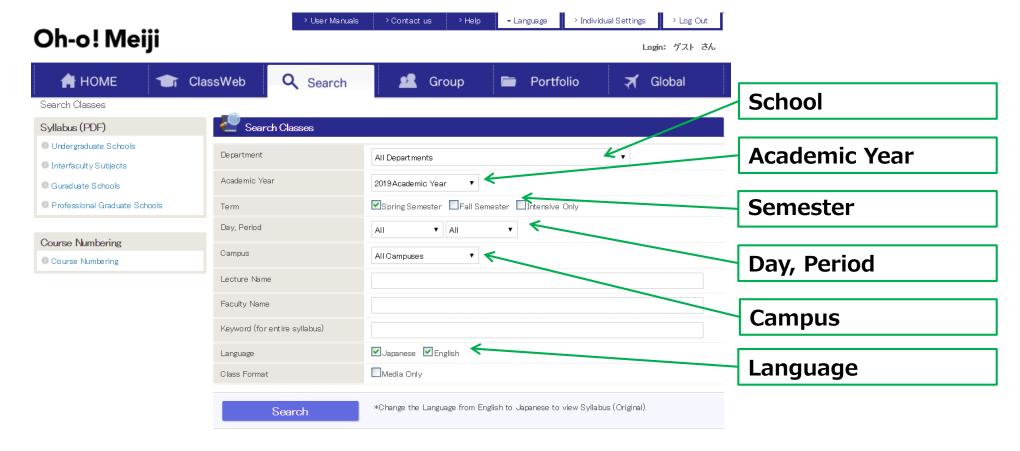

# Oh-o! Meiji



Important notices & announcements, information of your courses and events will be posted

https://oh-o2.meiji.ac.jp/portal/index



# You can log-in with your ID from April 3









**Change Language** 

Log in with your Student ID and PW

Log in as a guest



授業を調べる

#### 🎩 お知らせ

2019/03/15 ◆ 年度切り替えに伴うシステムメンテナンスのお知らせ

下記日程で年度切替のシステムメンテナンスを実施するため、Oh-olMeijiシステムへのログインができなくなります。

ご理解のほど、よろしくお願いします。

日時:4月2日(火) 14:00 ~ 24:00 (メンテナンス終了後サービスを再開します)

#### 🌂 関連サイトリンク

- Language

- ◆ 明治大学 □\*
- ◆ 明治大学 図書館
- ◆ 学内情報サービスロ\* パソコン・ネットワーク関連





After Logging in



Change languages (Jp or En)

Search for classes \*Syllabus is also here

Notifications will be shown here.

\*Check regularly!





### How to check notifications





# Search for classes\*Syllabus data is also here







### Search results



Results will be shown here





#### Instructions for Online Courses

https://oh-o2.meiji.ac.jp/group/course/view.php?id=9052







- Forwarding notifications
  - You can check notifications without logging in
  - **XE-mails will be sent from ohsysmt@meiji.ac.jp**





- □ If you are taking online courses, or if you are under "Special Consideration to take classes at home", you need to "self-enroll" to see class contents and join the first class.
  - This is not an official course registration. This is only a supplementary method to join the first week of classes. You need to register for courses during the course registration period using a registration system.
  - You can self-enroll for any courses including courses that you originally cannot register for. P