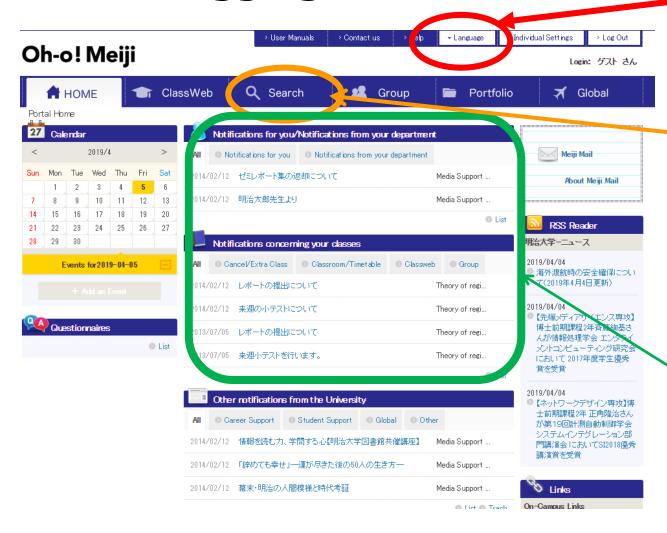

#### 🌂 関連サイトリンク

- Language

- ◆ 明治大学 □\*
- ◆ 明治大学 図書館
- ◆ 学内情報サービスロ\* パソコン・ネットワーク関連

After Logging in

Change languages (Jp or En)

Search for classes \*Syllabus is also here

Notifications will be shown here.

\*Check regularly!

### How to check notifications

# Search for classes\*Syllabus data is also here