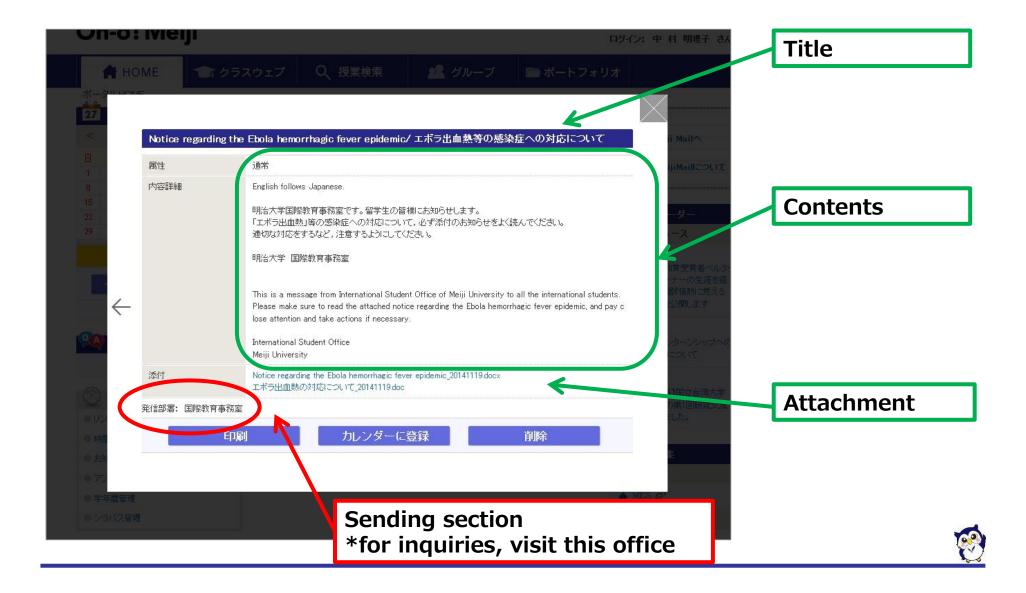

ed to complete the course in between April 5 to May 5.



# Oh-o! Meiji



Important notices & announcements, information of your courses and events will be posted

https://oh-o2.meiji.ac.jp/portal/index



# You can log-in with your ID from April 3









**Change Language** 

Log in with your Student ID and PW

Log in as a guest



授業を調べる

#### 🎩 お知らせ

2019/03/15 ◆ 年度切り替えに伴うシステムメンテナンスのお知らせ

下記日程で年度切替のシステムメンテナンスを実施するため、Oh-olMeijiシステムへのログインができなくなります。

ご理解のほど、よろしくお願いします。

日時:4月2日(火) 14:00 ~ 24:00 (メンテナンス終了後サービスを再開します)

#### 🌂 関連サイトリンク

- Language

- ◆ 明治大学 □\*
- ◆ 明治大学 図書館
- ◆ 学内情報サービスロ\* パソコン・ネットワーク関連





After Logging in



Change languages (Jp or En)

Search for classes \*Syllabus is also here

Notifications will be shown here.

\*Check regularly!





### How to check notifications





# Search for classes\*Syllabus data is also here







### Search results



Results will be shown here





#### Instructions for Online Courses

https://oh-o2.meiji.ac.jp/group/course/view.php?id=9052







- Forwarding notifications
  - You can check notifications without logging in
  - **XE-mails will be sent from ohsysmt@meiji.ac.jp**





- □ If you are taking online courses, or if you are under "Special Consideration to take classes at home", you need to "self-enroll" to see class contents and join the first class.
  - This is not an official course registration. This is only a supplementary method to join the first week of classes. You need to register for courses during the course registration period using a registration system.
  - You can self-enroll for any courses includ