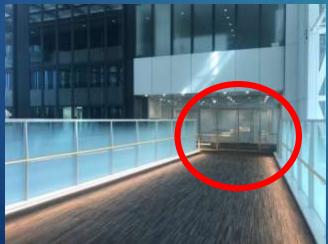

#### Learning Lounge

- 1<sup>st</sup> floor, High-rise wing
- 9:00-18:00 (Mon.-Fri.)
- Schedule may change; check the update on the Web page
- https://www.meiji.ac.jp/nksd/6t
   5h7p00000hyoqi.html