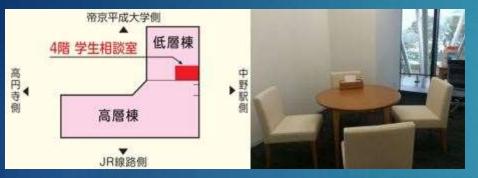

#### Student Counseling Room

- 4th floor, Low-rise wing
- 10:00-17:00 (Mon.-Fri.)
- Schedule may change; check the update on the Web page
- https://www.meiji.ac.jp/soudan /english.html