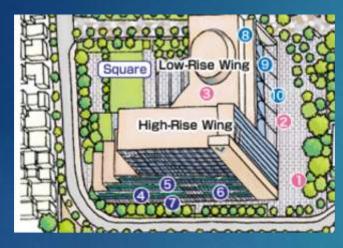

#### Student Counseling Room

- 4th floor, Low-rise wing
- 10:00-17:00 (Mon.-Fri.)
- Schedule may change; check the update on the Web page
- https://www.meiji.ac.jp/soudan /english.html