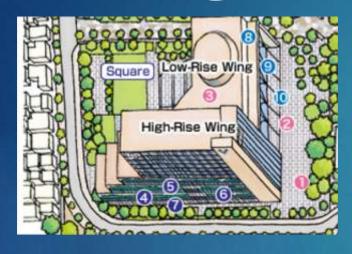

#### Undergraduate School Office

- 3<sup>rd</sup> floor, Low-rise wing
- 9:00-17:30 (Mon.-Fri.)

(Closed 11:30-12:30)

9:00-12:30 (Sat.)

#### Undergraduate School Office

- 3<sup>rd</sup> floor, Low-rise wing
- 9:00-17:30 (Mon.-Fri.) (Closed 11:30-12:30)
  - 9:00-12:30 (Sat.)
- Schedule may change; check the update on the Web page
- https://www.meiji.ac.jp/cip/english/under graduate/nippon/info\_office.html